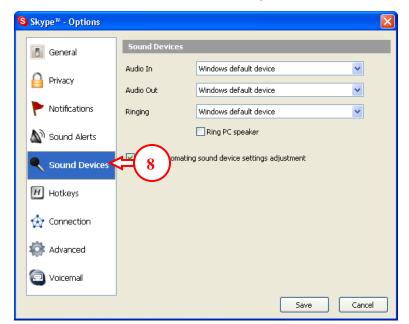

6. Start Skype, Click Tools.

7. Click Options.

8. In the option menu click Sound Devices.

Make sure that
"Bluetooth Audio" is
selected in: Audio In,
Audio Out and Ringing.

10. Click Save.

Now you can use the Earbridge for Skype to communicate with your contacts.