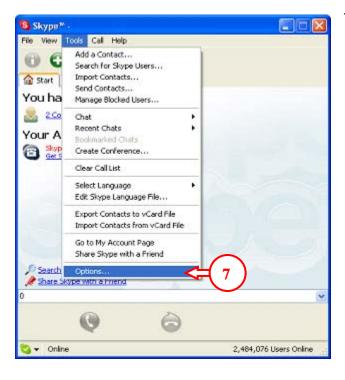

6. Start Skype, Click Tools.

7. Click Options.

8. In the option menu click Sound Devices.

Make sure that
"Bluetooth Audio" is
selected in: Audio In,
Audio Out and Ringing.

10. Click Save.

Now you can use the Earbridge for Skype to communicate with your contacts.