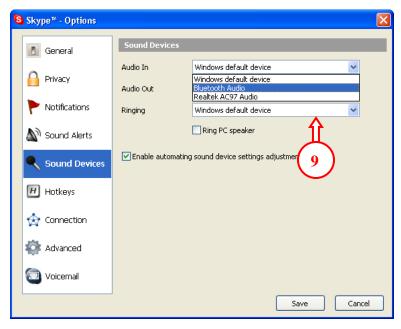

6. Start Skype, Click Tools.

7. Click Options.

8. In the option menu click Sound Devices.

Make sure that
"Bluetooth Audio" is
selected in: Audio In,
Audio Out and Ringing.

10. Click Save.

Now you can use the Earbridge for Skype to communicate with your contacts.