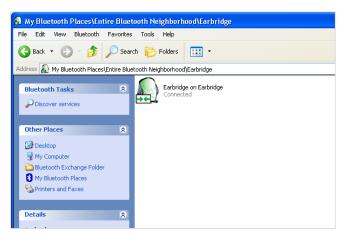

- After you have clicked the balloon this window will appear. There you have to give the PIN code "1234" for connecting to the Earbridge.
- 5. Click OK.

When you have a connection with the Earbridge the icon will turn green and you will hear a notification tone trough your Earbridge.