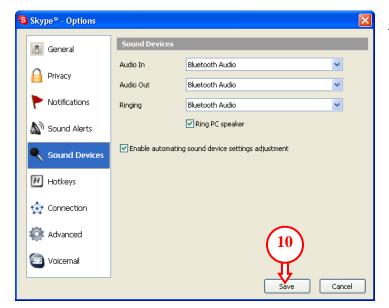

6. Start Skype, Click Tools.

7. Click Options.

8. In the option menu click Sound Devices.

Make sure that
"Bluetooth Audio" is
selected in: Audio In,
Audio Out and Ringing.

10. Click Save.

Now you can use the Earbridge for Skype to communicate with your contacts.