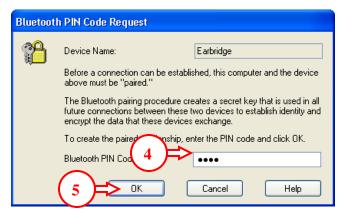

3. Double click the Earbridge icon to pair the headset with your computer.

After you have double clicked on the Earbridge you will get this message. There will appear a balloon from your taskbar with the message that there is a PIN Code requested.

- After you have clicked the balloon this window will appear. There you have to give the PIN code "1234" for connecting to the Earbridge.
- 5. Click OK.

When you have a connection with the Earbridge the icon will turn green and you will hear a notification tone trough your Earbridge.