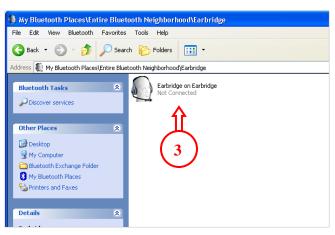

3. Double click the Earbridge icon to pair the headset with your computer.

After you have double clicked on the Earbridge you will get this message. There will appear a balloon from your taskbar with the message that there is a PIN Code requested.