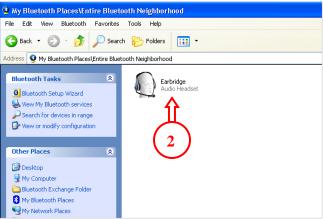

 Click "View devices in range" to scan for the Bluetooth devices. The Bluetooth device will find the Earbridge that you have installed.

2. The Earbridge will be found. It is possible that there will be other Bluetooth devices found. Double click the icon of the Earbridge.