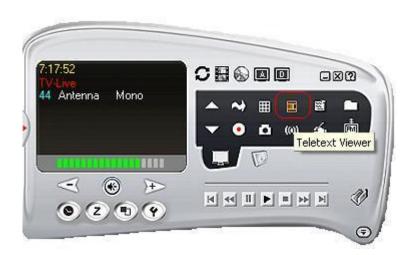

Follow installation steps.

Once it's installed open Hypermedia software. Click **A** if you want to watch analog broadcast and press **D** if you want to view digital broadcast. Then click on **Teletext Viewer**.