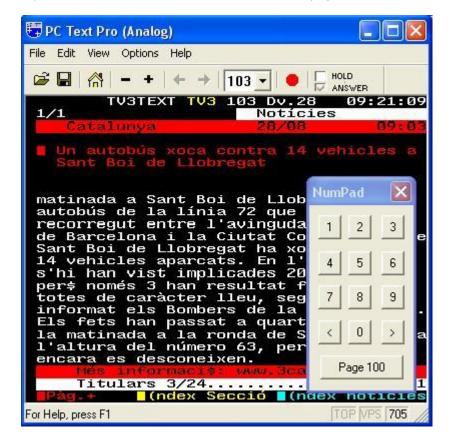

## CONCEPTRONIC®

If you want to move between different teletext pages click on View -> NumPad

For digital broadcasting you can follow same steps but to move between different teletext pages click on "hand".