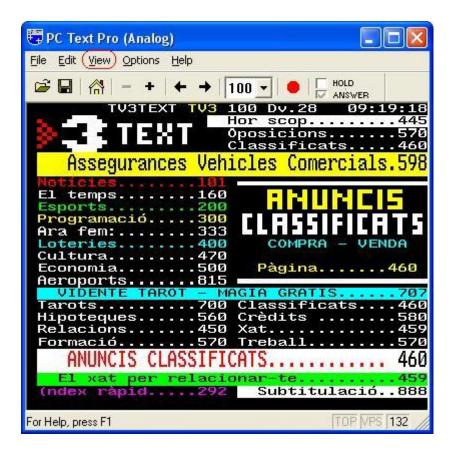

## How to use Teletext with CTVCOMBOI



The CTVCOMBOI Teletext supports analog TV and digital TV.

It's required that you install teletext software included with installation CD.

Insert installation CD. When installation menu it's shown then click on CTVCOMBOI -> INSTALL TELETEXT SOFTWARE.

Follow installation steps.

Once it's installed open Hypermedia software. Click **A** if you want to watch analog broadcast and press **D** if you want to view digital broadcast. Then click on **Teletext Viewer**.



Then you will get a new window showing selected channel teletext.

## CONCEPTRONIC®



If you want to move between different teletext pages click on View -> NumPad





For digital broadcasting you can follow same steps but to move between different teletext pages click on "hand".